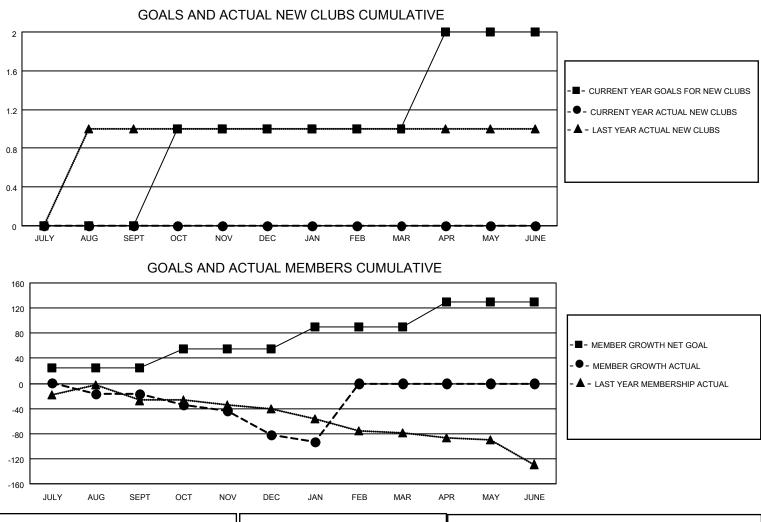

## LOCATION ALBERTA

District C 1

Results as of: 1/31/2022

| Clubs                 |               |           |               | Members               |                        |                         |                                                    |
|-----------------------|---------------|-----------|---------------|-----------------------|------------------------|-------------------------|----------------------------------------------------|
| RESULTS FOR 2021-2022 |               |           |               | RESULTS FOR 2021-2022 |                        |                         |                                                    |
| QUARTER               | NEW CLUB GOAL | NEW CLUBS | DROPPED CLUBS | QUARTER               | BER GROWTH NET<br>GOAL | MEMBER GROWTH<br>ACTUAL | DROPPED<br>MEMBERS ACTUAL<br>(including transfers) |
| JULY/AUG/SEPT         | 0             | 0         | 2             | JULY/AUG/SEPT         | 25                     | 29                      | 42                                                 |
| OCT/NOV/DEC           | 1             | 0         | 2             | OCT/NOV/DEC           | 30                     | 15                      | 77                                                 |
| JAN/FEB/MAR           | 0             | 0         | 0             | JAN/FEB/MAR           | 35                     | 20                      | 28                                                 |
| APR/MAY/JUNE          | 1             | 0         | 0             | APR/MAY/JUNE          | 40                     | 0                       | 0                                                  |